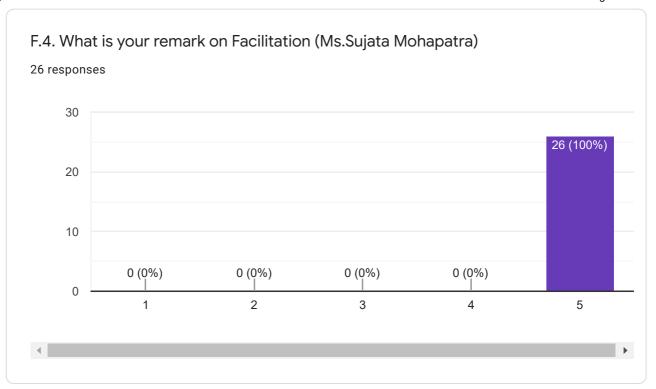

# **FEEDBACKS**

# TWO-DAYS WORKSHOP FOR YOUTH ON GENDER AND GENDER BASED VIOLENCE # No Silence Against Violence

26 responses

**Publish analytics** 