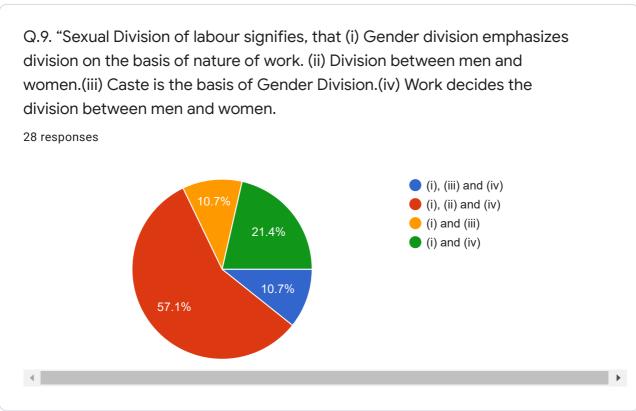

# PRE-TEST

## TWO-DAYS WORKSHOP FOR YOUTH ON GENDER AND GENDER BASED VIOLENCE (16th - 17th Sept) # No Silence Against Violence

28 responses

**Publish analytics** 

SONALI MAHARANA

PRE TEST (16.09.2021)

This content is neither created nor endorsed by Google. Report Abuse - Terms of Service - Privacy Policy