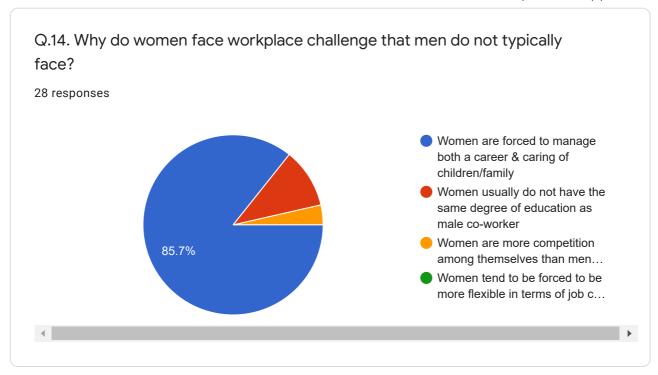

ome change makers. The Institution rendered its heartfelt thanks to U.S. Consulate General, Hyderabad and SWATI for this noble initiative.

#### Overall Remarks....

The two days' workshop for youths"on gender and gender based violence"was timely and essential initiative by which the youths and students were able to share their experiences and discovered the way to break the silence against gender based injustices. By including faculties and management team, we thrived for the changes in their mind as well as the society.

### **ANNEXURE**

# PRE-TEST

## TWO-DAYS WORKSHOP FOR YOUTH ON GENDER AND GENDER BASED VIOLENCE (16th - 17th Sept) # No Silence Against Violence

28 responses

**Publish analytics** 

SONALI MAHARANA









PRE TEST (16.09.2021)











































This content is neither created nor endorsed by Google. Report Abuse - Terms of Service - Privacy Policy

Google Forms



# **POST-TEST**

### TWO-DAYS WORKSHOP FOR YOUTH ON GENDER AND GENDER BASED VIOLENCE (16th - 17th Sept) # No Silence Against Violence

28 responses

**Publish analytics** 









POST TEST (17.09.2021)











































This content is neither created nor endorsed by Google. Report Abuse - Terms of Service - Privacy Policy

Google Forms



# **FEEDBACKS**

# TWO-DAYS WORKSHOP FOR YOUTH ON GENDER AND GENDER BASED VIOLENCE # No Silence Against Violence

26 responses

**Publish analytics** 







### FEEDBACK (09.09.2021)



























This content is neither created nor endorsed by Google. Report Abuse - Terms of Service - Priv