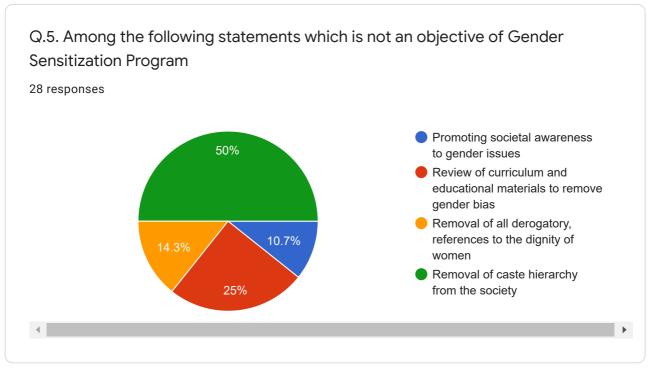

# PRE-TEST

## TWO-DAYS WORKSHOP FOR YOUTH ON GENDER AND GENDER BASED VIOLENCE (16th - 17th Sept) # No Silence Against Violence

28 responses

**Publish analytics** 

SONALI MAHARANA

PRE TEST (16.09.2021)

This content is neither created nor endorsed by Google. Report Abuse - Terms of Service - Privacy Policy