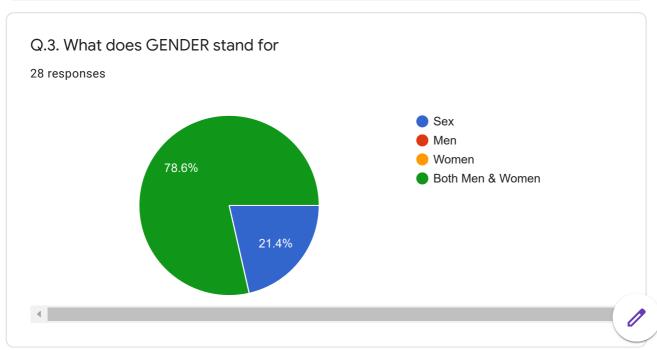

# PRE-TEST

## TWO-DAYS WORKSHOP FOR YOUTH ON GENDER AND GENDER BASED VIOLENCE (16th - 17th Sept) # No Silence Against Violence

28 responses

**Publish analytics** 

SONALI MAHARANA

PRE TEST (16.09.2021)

This content is neither created nor endorsed by Google. Report Abuse - Terms of Service - Privacy Policy