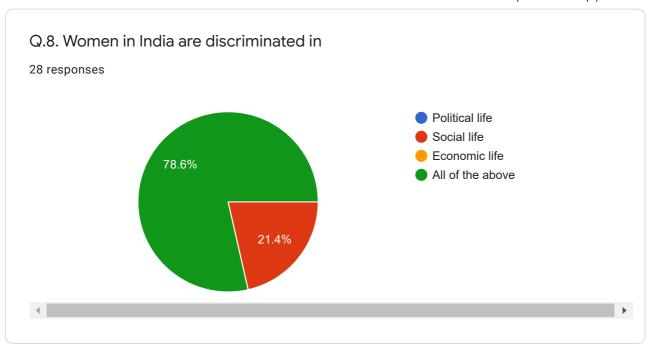

# PRE-TEST

## TWO-DAYS WORKSHOP FOR YOUTH ON GENDER AND GENDER BASED VIOLENCE (16th - 17th Sept) # No Silence Against Violence

28 responses

**Publish analytics** 

SONALI MAHARANA

PRE TEST (16.09.2021)

This content is neither created nor endorsed by Google. Report Abuse - Terms of Service - Privacy Policy