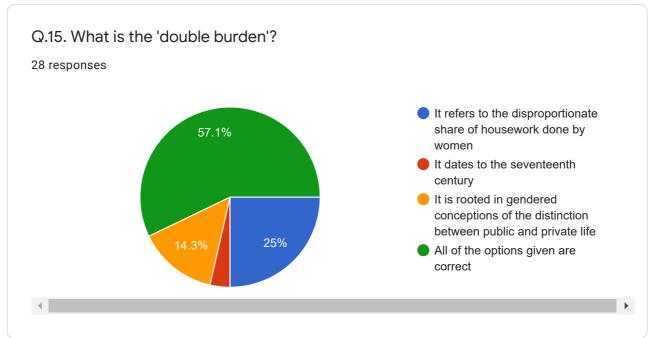

# **POST-TEST**

### TWO-DAYS WORKSHOP FOR YOUTH ON GENDER AND GENDER BASED VIOLENCE (16th - 17th Sept) # No Silence Against Violence

28 responses

**Publish analytics** 

POST TEST (17.09.2021)

This content is neither created nor endorsed by Google. Report Abuse - Terms of Service - Privacy Policy