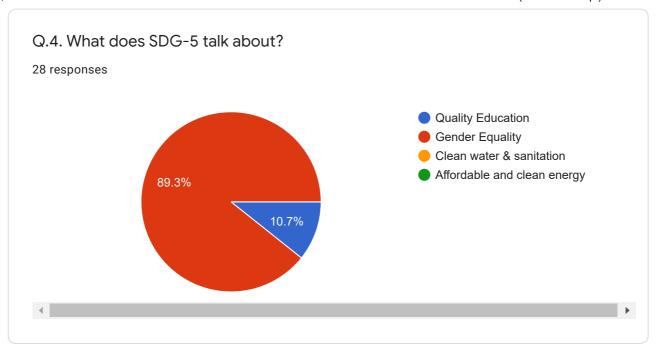

# PRE-TEST

## TWO-DAYS WORKSHOP FOR YOUTH ON GENDER AND GENDER BASED VIOLENCE (16th - 17th Sept) # No Silence Against Violence

28 responses

**Publish analytics** 

SONALI MAHARANA

PRE TEST (16.09.2021)

This content is neither created nor endorsed by Google. Report Abuse - Terms of Service - Privacy Policy