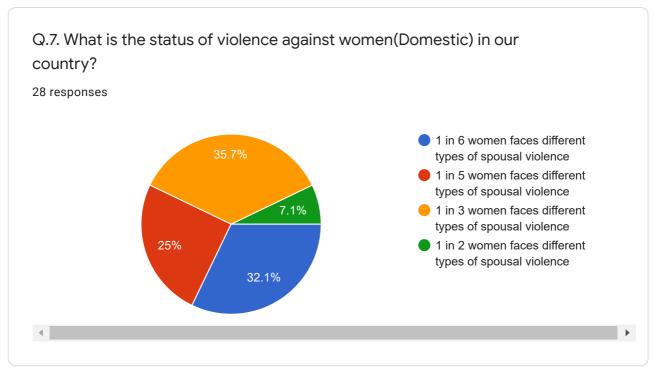

# PRE-TEST

## TWO-DAYS WORKSHOP FOR YOUTH ON GENDER AND GENDER BASED VIOLENCE (16th - 17th Sept) # No Silence Against Violence

28 responses

**Publish analytics** 

SONALI MAHARANA

PRE TEST (16.09.2021)

This content is neither created nor endorsed by Google. Report Abuse - Terms of Service - Privacy Policy