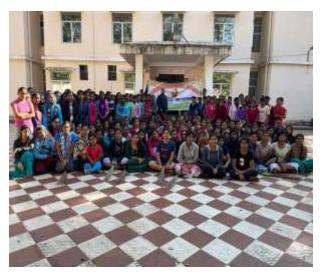

### TWO DAYS WORKSHOP FOR YOUTHS ON GENDER AND GENDER BASED VIOLENCE

- Organized by SWATI, Kandhamal in association with U.S consulate General, Hyderabad
- Date: 16<sup>th</sup>& 17<sup>th</sup> September 2021
- Venue: Govt. Autonomous College, Phulbani
- Total Participants- 29 (Female-15, Male-14) (All are degree students)
- Resource Person: Mrs.Sujata Mohapatra & Mr.Pradip Kumar Swain

#### Overall Remarks....

The two days' workshop for youths"on gender and gender based violence"was timely and essential initiative by which the youths and students were able to share their experiences and discovered the way to break the silence against gender based injustices. By including faculties and management team, we thrived for the changes in their mind as well as the society.