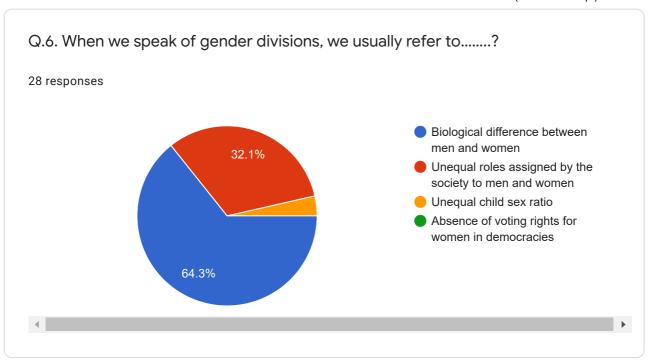

# PRE-TEST

## TWO-DAYS WORKSHOP FOR YOUTH ON GENDER AND GENDER BASED VIOLENCE (16th - 17th Sept) # No Silence Against Violence

28 responses

**Publish analytics** 

SONALI MAHARANA

PRE TEST (16.09.2021)

This content is neither created nor endorsed by Google. Report Abuse - Terms of Service - Privacy Policy