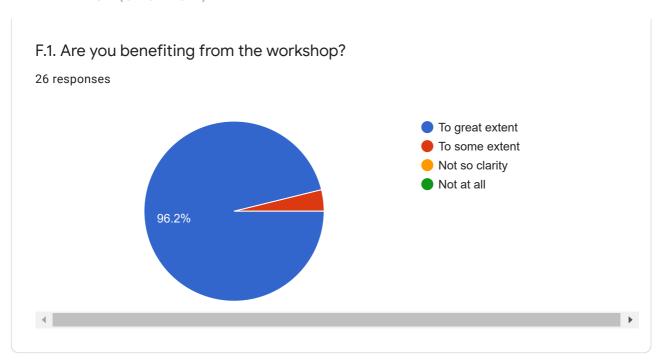

# **FEEDBACKS**

# TWO-DAYS WORKSHOP FOR YOUTH ON GENDER AND GENDER BASED VIOLENCE # No Silence Against Violence

26 responses

**Publish analytics** 