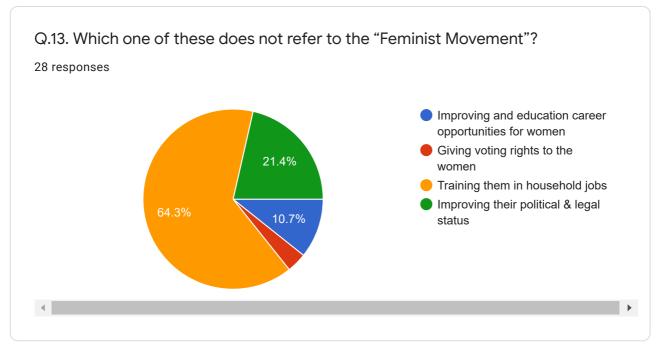

become change makers. The Institution rendered its heartfelt thanks to U.S. Consulate General, Hyderabad and SWATI for this noble initiative.

#### Overall Remarks....

The two days' workshop for youths"on gender and gender based violence"was timely and essential initiative by which the youths and students were able to share their experiences and discovered the way to break the silence against gender based injustices. By including faculties and management team, we thrived for the changes in their mind as well as the society.

### **ANNEXURE**

# PRE-TEST

## TWO-DAYS WORKSHOP FOR YOUTH ON GENDER AND GENDER BASED VIOLENCE (16th - 17th Sept) # No Silence Against Violence

28 responses

**Publish analytics** 

SONALI MAHARANA









PRE TEST (16.09.2021)











































This content is neither created nor endorsed by Google. Report Abuse - Terms of Service - Privacy Policy

Google Forms



# **POST-TEST**

### TWO-DAYS WORKSHOP FOR YOUTH ON GENDER AND GENDER BASED VIOLENCE (16th - 17th Sept) # No Silence Against Violence

28 responses

**Publish analytics** 









POST TEST (17.09.2021)











































This content is neither created nor endorsed by Google. Report Abuse - Terms of Service - Privacy Policy

Google Forms



# **FEEDBACKS**

# TWO-DAYS WORKSHOP FOR YOUTH ON GENDER AND GENDER BASED VIOLENCE # No Silence Against Violence

26 responses

**Publish analytics** 







### FEEDBACK (09.09.2021)



























This content is neither created nor endorsed by Google. Report Abuse - Terms of Service -