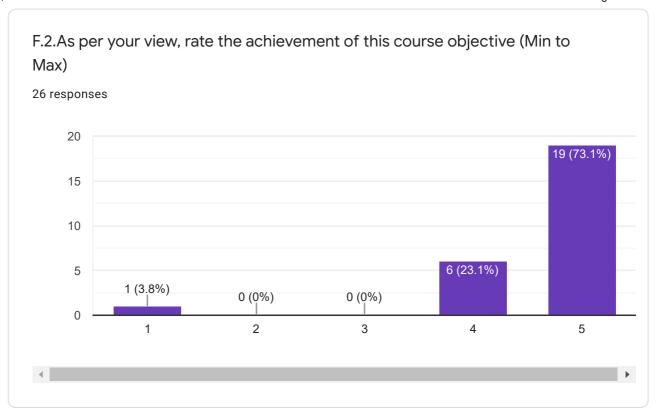

# **FEEDBACKS**

# TWO-DAYS WORKSHOP FOR YOUTH ON GENDER AND GENDER BASED VIOLENCE # No Silence Against Violence

26 responses

**Publish analytics** 