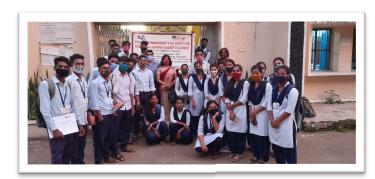

At last, a small valedictory session with thanks giving ceremony was organied by the concerned College which was followed by certificate distribution. The Secretary of SWATI, Er. Hari Shankar Rout graced the occasion and wished all the students to become change makers. The Institution rendered its heartfelt thanks to U.S. Consulate General, Hyderabad and SWATI for this noble initiative.