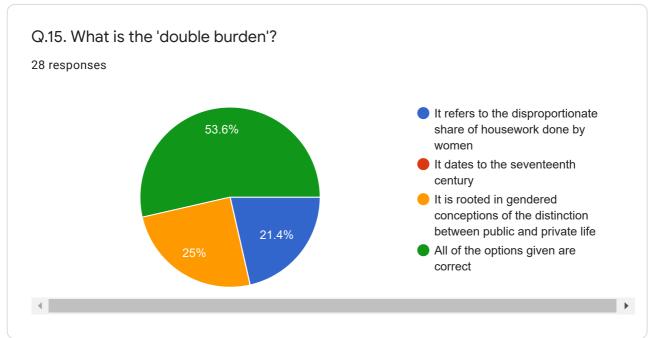

e change makers. The Institution rendered its heartfelt thanks to U.S. Consulate General, Hyderabad and SWATI for this noble initiative.

#### Overall Remarks....

The two days' workshop for youths"on gender and gender based violence"was timely and essential initiative by which the youths and students were able to share their experiences and discovered the way to break the silence against gender based injustices. By including faculties and management team, we thrived for the changes in their mind as well as the society.

### **ANNEXURE**

# PRE-TEST

## TWO-DAYS WORKSHOP FOR YOUTH ON GENDER AND GENDER BASED VIOLENCE (16th - 17th Sept) # No Silence Against Violence

28 responses

**Publish analytics** 

SONALI MAHARANA









PRE TEST (16.09.2021)











































This content is neither created nor endorsed by Google. Report Abuse - Terms of Service - Privacy Policy

Google Forms



# **POST-TEST**

### TWO-DAYS WORKSHOP FOR YOUTH ON GENDER AND GENDER BASED VIOLENCE (16th - 17th Sept) # No Silence Against Violence

28 responses

**Publish analytics** 









POST TEST (17.09.2021)











































This content is neither created nor endorsed by Google. Report Abuse - Terms of Service - Privacy Policy

Google Forms



# **FEEDBACKS**

# TWO-DAYS WORKSHOP FOR YOUTH ON GENDER AND GENDER BASED VIOLENCE # No Silence Against Violence

26 responses

**Publish analytics** 







### FEEDBACK (09.09.2021)



























This content is neither created nor endorsed by Google. Report Abuse - Terms of Service - Privac