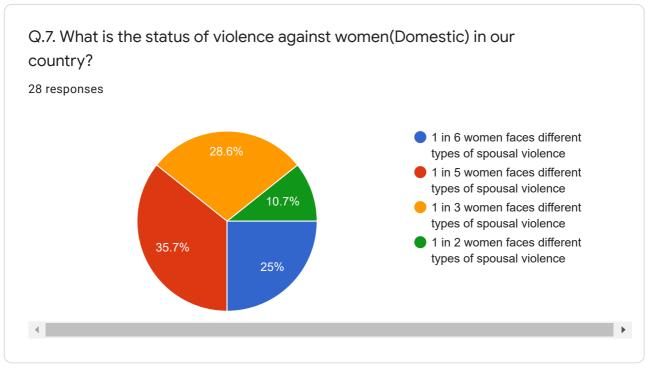

# PRE-TEST

## TWO-DAYS WORKSHOP FOR YOUTH ON GENDER AND GENDER BASED VIOLENCE (16th - 17th Sept) # No Silence Against Violence

28 responses

**Publish analytics** 

SONALI MAHARANA

PRE TEST (16.09.2021)

This content is neither created nor endorsed by Google. Report Abuse - Terms of Service - Privacy Policy