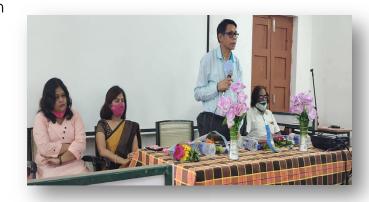

### Inaugural session & objective sharing:

The **second** workshop for youths on "gender & gender based violence" was inaugurated by the esteemed guests, Mr. Panchanan Behera, Principal, Govt.

Autonomous College, Phulbani, Mr. Nilamadhaba padhy,NSS Programme officer, Mrs. Susmita Jena, Gender advisor, SWATI along with Mr. Pradeep Kumar swain, Programme Manager, SWATI and Ms.Sujata Mohapatra, Secretary, Sadhana Foudation. The objectives of the workshop was shared by Ms. Sujata Mohapatra.