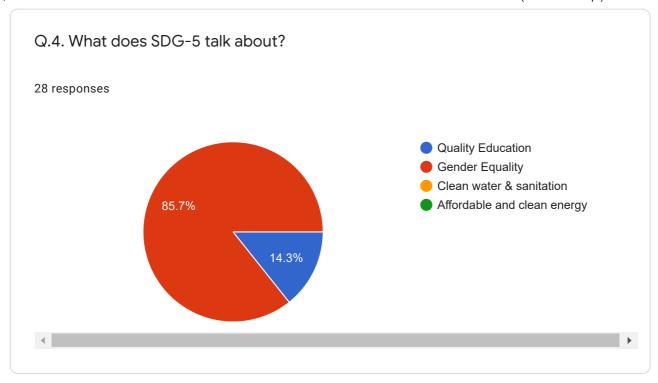

# PRE-TEST

## TWO-DAYS WORKSHOP FOR YOUTH ON GENDER AND GENDER BASED VIOLENCE (16th - 17th Sept) # No Silence Against Violence

28 responses

**Publish analytics** 

SONALI MAHARANA

PRE TEST (16.09.2021)

This content is neither created nor endorsed by Google. Report Abuse - Terms of Service - Privacy Policy