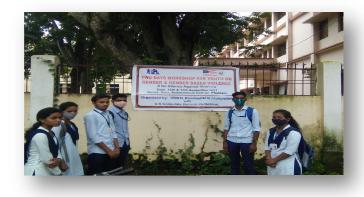

### TWO DAYS WORKSHOP FOR YOUTHS ON GENDER AND GENDER BASED VIOLENCE

- Organized by SWATI, Kandhamal in association with U.S consulate General, Hyderabad
- Date: 16<sup>th</sup>& 17<sup>th</sup> September 2021
- Venue: Govt. Autonomous College, Phulbani
- Total Participants- 29 (Female-15, Male-14) (All are degree students)
- Resource Person: Mrs.Sujata Mohapatra & Mr.Pradip Kumar Swain