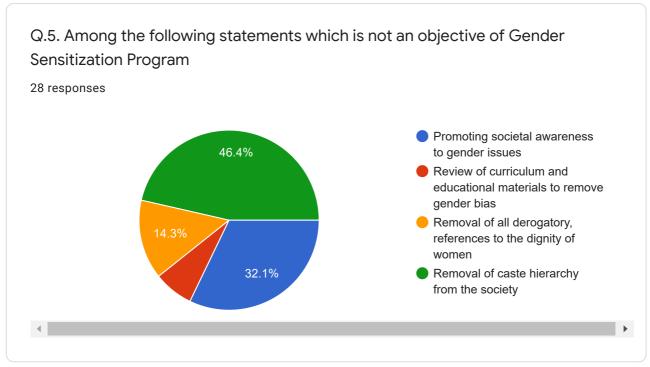

# PRE-TEST

## TWO-DAYS WORKSHOP FOR YOUTH ON GENDER AND GENDER BASED VIOLENCE (16th - 17th Sept) # No Silence Against Violence

28 responses

**Publish analytics** 

SONALI MAHARANA

PRE TEST (16.09.2021)

This content is neither created nor endorsed by Google. Report Abuse - Terms of Service - Privacy Policy