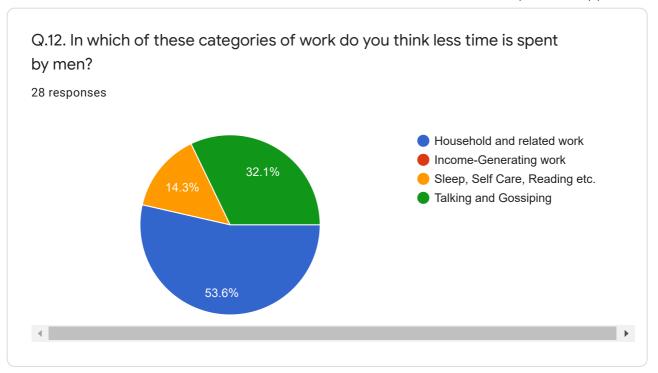

to become change makers. The Institution rendered its heartfelt thanks to U.S. Consulate General, Hyderabad and SWATI for this noble initiative.

#### Overall Remarks....

The two days' workshop for youths"on gender and gender based violence"was timely and essential initiative by which the youths and students were able to share their experiences and discovered the way to break the silence against gender based injustices. By including faculties and management team, we thrived for the changes in their mind as well as the society.

### **ANNEXURE**

# PRE-TEST

## TWO-DAYS WORKSHOP FOR YOUTH ON GENDER AND GENDER BASED VIOLENCE (16th - 17th Sept) # No Silence Against Violence

28 responses

**Publish analytics** 

SONALI MAHARANA









PRE TEST (16.09.2021)











































This content is neither created nor endorsed by Google. Report Abuse - Terms of Service - Privacy Policy

Google Forms



# **POST-TEST**

### TWO-DAYS WORKSHOP FOR YOUTH ON GENDER AND GENDER BASED VIOLENCE (16th - 17th Sept) # No Silence Against Violence

28 responses

**Publish analytics** 









POST TEST (17.09.2021)











































This content is neither created nor endorsed by Google. Report Abuse - Terms of Service - Privacy Policy

Google Forms



# **FEEDBACKS**

# TWO-DAYS WORKSHOP FOR YOUTH ON GENDER AND GENDER BASED VIOLENCE # No Silence Against Violence

26 responses

**Publish analytics** 







### FEEDBACK (09.09.2021)



























This content is neither created nor endorsed by Google. Report Abuse - Terms of Service