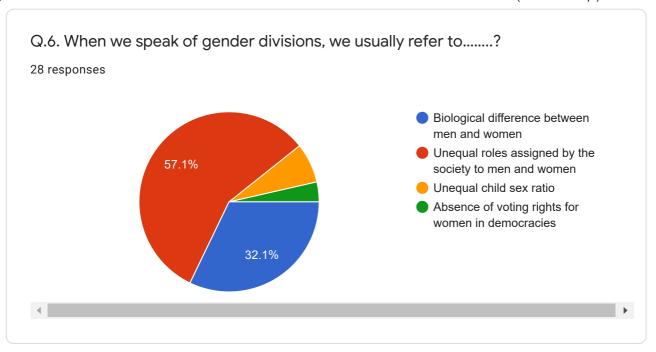

# PRE-TEST

## TWO-DAYS WORKSHOP FOR YOUTH ON GENDER AND GENDER BASED VIOLENCE (16th - 17th Sept) # No Silence Against Violence

28 responses

**Publish analytics** 

SONALI MAHARANA

PRE TEST (16.09.2021)

This content is neither created nor endorsed by Google. Report Abuse - Terms of Service - Privacy Policy