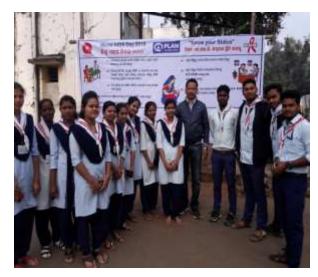

### TWO DAYS WORKSHOP FOR YOUTHS ON GENDER AND GENDER BASED VIOLENCE

- Organized by SWATI, Kandhamal in association with U.S consulate General, Hyderabad
- Date: 16<sup>th</sup>& 17<sup>th</sup> September 2021
- Venue: Govt. Autonomous College, Phulbani
- Total Participants- 29 (Female-15, Male-14) (All are degree students)
- Resource Person: Mrs.Sujata Mohapatra & Mr.Pradip Kumar Swain

### Inaugural session & objective sharing:

The **second** workshop for youths on "gender & gender based violence" was inaugurated by the esteemed guests, Mr. Panchanan Behera, Principal, Govt.

Autonomous College, Phulbani, Mr. Nilamadhaba padhy,NSS Programme officer, Mrs. Susmita Jena, Gender advisor, SWATI along with Mr. Pradeep Kumar swain, Programme Manager, SWATI and Ms.Sujata Mohapatra, Secretary, Sadhana Foudation. The objectives of the workshop was shared by Ms. Sujata Mohapatra.