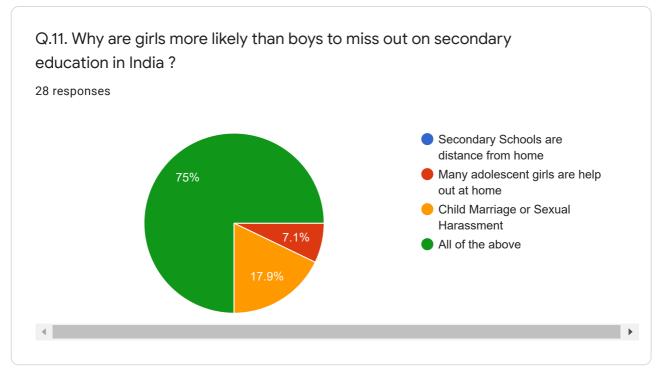

# **POST-TEST**

### TWO-DAYS WORKSHOP FOR YOUTH ON GENDER AND GENDER BASED VIOLENCE (16th - 17th Sept) # No Silence Against Violence

28 responses

**Publish analytics** 

POST TEST (17.09.2021)

This content is neither created nor endorsed by Google. Report Abuse - Terms of Service - Privacy Policy