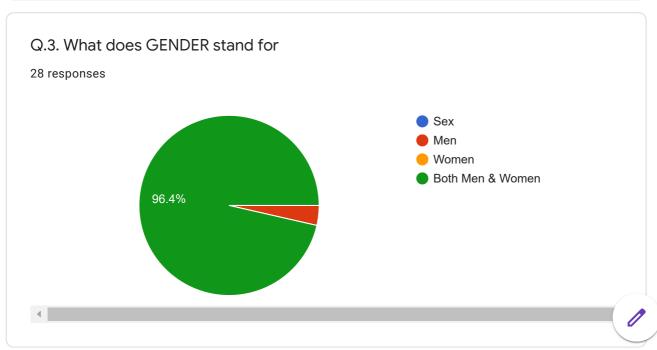

# PRE-TEST

## TWO-DAYS WORKSHOP FOR YOUTH ON GENDER AND GENDER BASED VIOLENCE (16th - 17th Sept) # No Silence Against Violence

28 responses

**Publish analytics** 

SONALI MAHARANA

PRE TEST (16.09.2021)

This content is neither created nor endorsed by Google. Report Abuse - Terms of Service - Privacy Policy