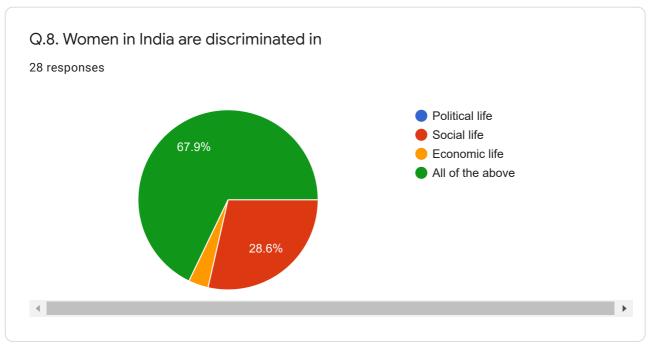

# PRE-TEST

## TWO-DAYS WORKSHOP FOR YOUTH ON GENDER AND GENDER BASED VIOLENCE (16th - 17th Sept) # No Silence Against Violence

28 responses

**Publish analytics** 

SONALI MAHARANA

PRE TEST (16.09.2021)

This content is neither created nor endorsed by Google. Report Abuse - Terms of Service - Privacy Policy