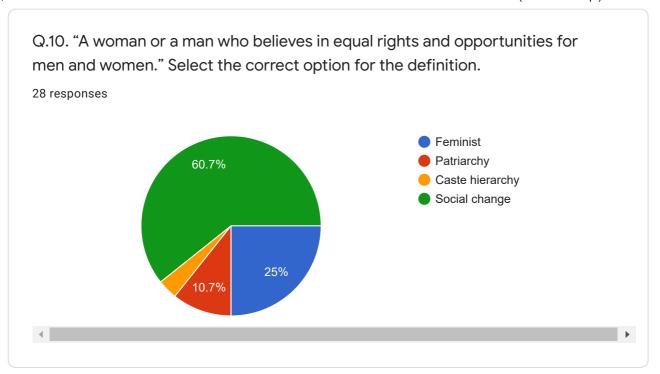

# **POST-TEST**

### TWO-DAYS WORKSHOP FOR YOUTH ON GENDER AND GENDER BASED VIOLENCE (16th - 17th Sept) # No Silence Against Violence

28 responses

**Publish analytics** 

POST TEST (17.09.2021)

This content is neither created nor endorsed by Google. Report Abuse - Terms of Service - Privacy Policy