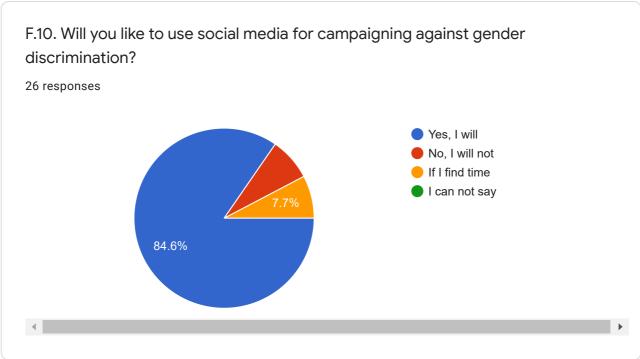

To help participants understand the power of social media like **Facebook**, **whatsaap**, **twitter**, **Instagram**etc. for social change in the context of Gender and Gender based violence, Mr.Swain cited example like **Me Too Campaign**and explained how we can digitally connect to the world by this powerful tool.