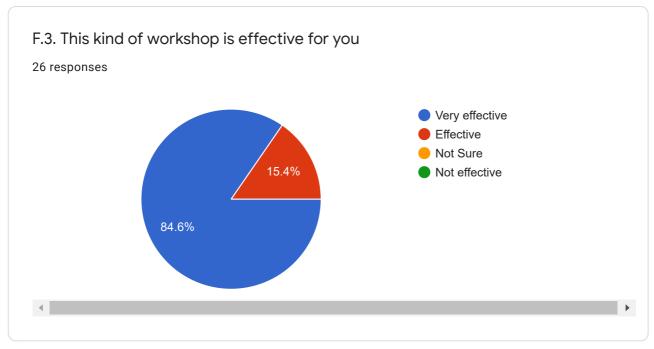

# **FEEDBACKS**

# TWO-DAYS WORKSHOP FOR YOUTH ON GENDER AND GENDER BASED VIOLENCE # No Silence Against Violence

26 responses

**Publish analytics** 