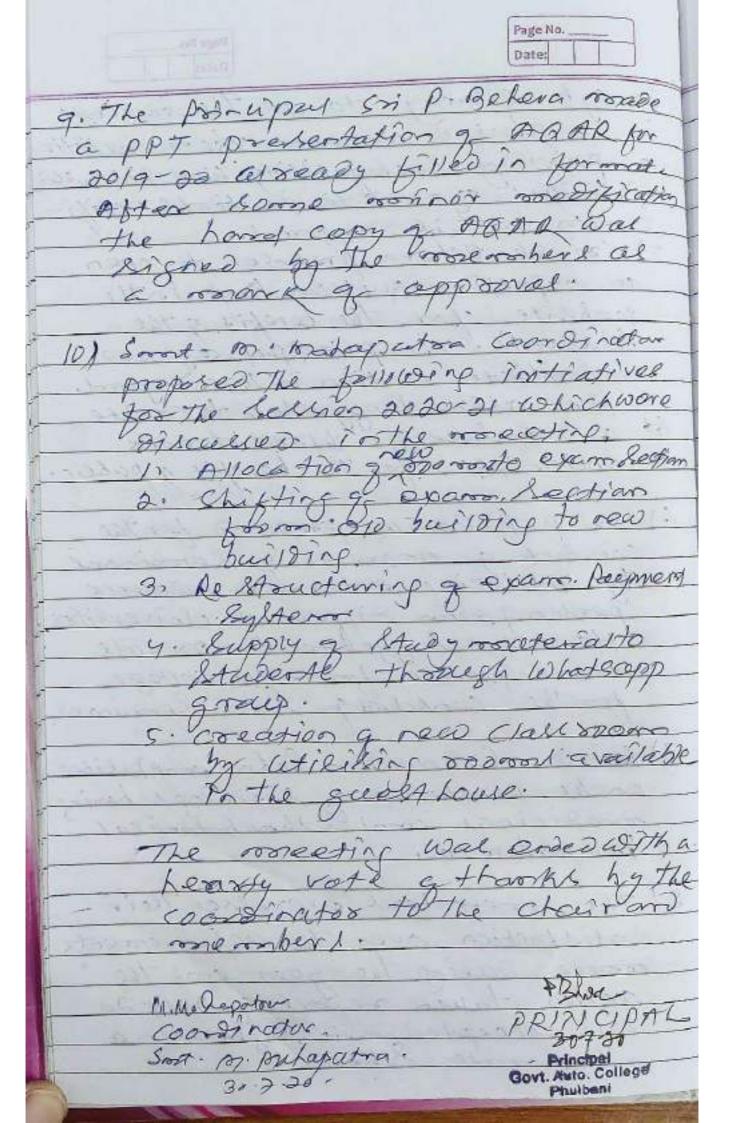

HELD ON 30 07 3030 Page Na. THOR - 11-30 AM - Place Stoff Common Room The consular ameeting of Those for The ELLISO 2019-20 Was held on 30 3-20 no 4.30 pm in the lately common nom mahalik & Principal The To Discours the agenda balow as per notice no. 736 Bades 14.07.00. 1. A proval of action taken report for the year Dao19-20 2. Apparent of ARAD 9 DO19-20 The pollowing moundary of the committee were present in the 1. ST. P. Bahara - Charperton b. Sout or ma lapate Condinator 10. may 250 3 dr. S. Sahar - manufar ( 4. Son S.C predhon - 11 en p. pattrait - " 6 50 CK Achera " 7 or Snigdle parygrahing Su Son Sacaliv Patra " Brown 2. Son pralasona Ku Pottonik 1 Sport 20 100 Ser Solader Jan " 11. 500 Sweet Christian " 1 pd - Balton 13. Mall Kes Brother A By the outlet principal in proceed O Welconred the resumbers and appraised about the 1000 quality initiatives for the year one progress in suspent

Barba David in Cyber library to cell the Stadenste each initiative. He also sought 10 a phased marrier the amountities Yes wholehousted Support word providing buch failerty was stilled cooperation of meditions in fulfilling principal agreed to Virtual cotifi the soquirendant under your Cation in This organd. especially the Adda. 5) Soi Sh alhera Propolad to open an objective queltion Bank in the 2. The Same Coordinator Smot metabelows weakfite for the berefit 9 the mahapatra inchoodused The somewhere Maderall. The principal agreed and Informed about the business to institute action in this regard. to be Ocomplisted in the meeting. He also buggested to crease She also prosended the action token a motor take of 61000 decord under the forthe berefit of public. D report porthe rellion 2019-20. 3. opening the Distallion on the b) Sai p Authorite proposed for the Cetter Taken separa soip Achena carded a room on a herminant to 10 that a lot of work had been by willing owner as velource corder operformation of examination berson promo different universities. Byldem, Saveras & sound of to aska huggelier to privide Stilluctions have been more with for the contiduity hack hominers The external agency is Torol Sestware Directed PORCE and they have been the eltimetted 1) for or Sudowlbon Salar completies con the phortagoon & localized having colf of the project. The course objectioned for approval 9/ the project is Escapted , perhaps importance. 8) The movembers expressed Their this comega again be killed to sectisfaction over the cookie vernorsts taxo buch an initiative comede suring the year one the HOWEVER IT range take nome tions for its thought mentaline was accepted one lighes ma 4) Don S. C. Pracham carked for Manager all School entending out packetty