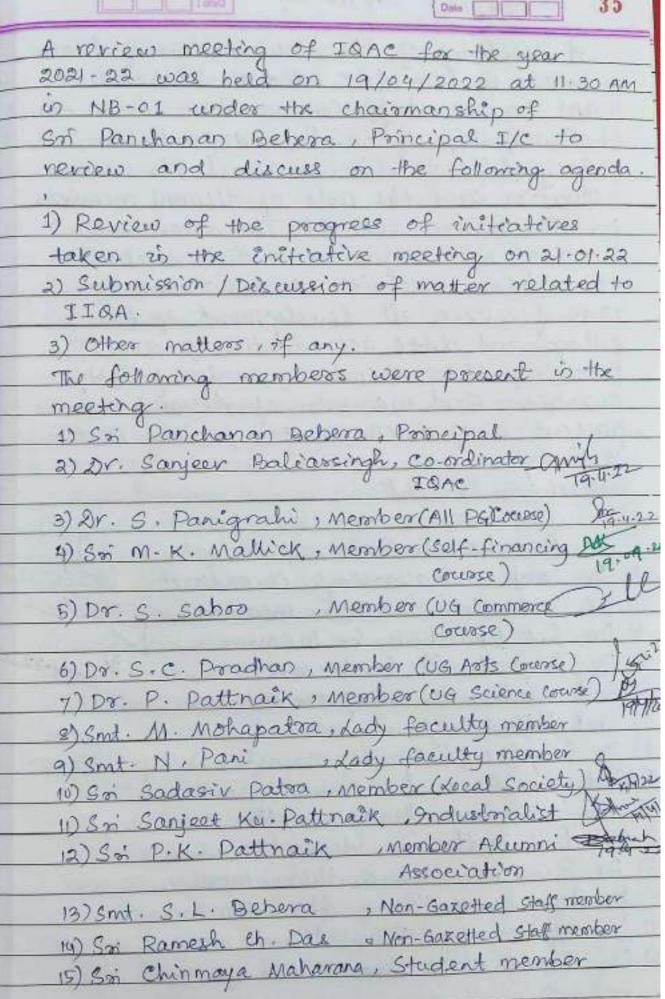

1-22.

All manufacts were agreed to the proposal undertaken for the above Leking Various action plans winder each initiatives were discovered the nonegate by the committee members and the Name work approved.

Eni Sadariba patra, Canjust patroni, Prosens

Patriale and other that members of the late team engraved their pleasure over the ARAR Submission process beapite of avid-19 disturbances. All members of the late team world the principal for for early completion of NAAC process. They have suggested the principal six the feen tiden members as more as possible in a time covered members as more as possible in a time covered members under the quidlence of the frincipal.

The action plan was approved by the members of the and the meeting was ended with a vote of thereo.

PRINTERS.

PRINTERS.



Alumni members under lapse held on 30/4/2022 36 A meeting of the Ataus holdens of Alemai members under 1841 bild on 90.4.7020 at I Am in the staff Common Room under the chairmanship of Cai Panchanan Believa, principal 1/1 to discuss about the vanious activities and the rive of Alcomi members for the sersion 2021-22. The state helden meeting was organised to discuss about the various activities under taken by 18.45 for even all development of the college and NATE accreditation process The pllowing that members, senier faculty merubens and menusons of Alumni were present and discurred on various metters actividay. Menison Present D Stu Panchanan Bahara, principal 2) Dr Canjeer Balianningh, co-ordinates S) Dr Studarnhan Jahor to Monther 4) Dr & C. pradban, Sr. Mercuer N 4.72 D Dr P. pattnai