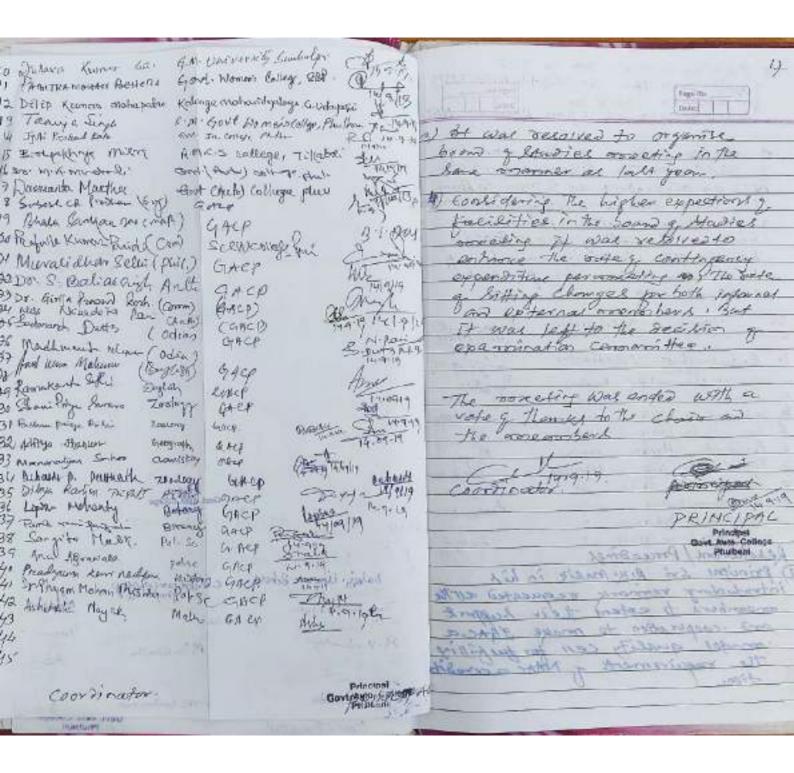

Dr Sudarshan Sahu, Co-ordinator IQAC outlined the Vision of the College, and made a plea to take up initiatives under IQAC for achievement of the Vision. For awareness of the members, he discussed the role and ambit of the IQAC in the overall administration of the Institution. Details of IQAC were given to members in print form. After a power-point presentation by Sri Panchanan Behera, Member and NAAC Co-ordinator detailing the status of the College in different areas of concern, the members went into heated debate about the issues raised. Sanjeet Patnaik, Member, concern, the members went into heated debate about the issues raised. Sanjeet Patnaik, Member, concern, the members went into heated debate about the issues raised. Sanjeet Patnaik, Member, concern, the members went into heated debate about the issues raised. Sanjeet Patnaik, Member, concern, the members went into heated debate about the issues raised. Sanjeet Patnaik, Member, concern, the members went into heated debate about the issues raised. Sanjeet Patnaik, Member, concern, the members went into heated debate about the issues raised. Sanjeet Patnaik, Member, concern, the members went into heated debate about the issues raised. Sanjeet Patnaik, Member, concern, the members went into heated debate about the issues raised. Sanjeet Patnaik, Member, concern, the members went into heated debate about the issues raised. Sanjeet Patnaik, Member, concern, the members went into heated debate about the issues raised. Sanjeet Patnaik, Member, concern, the members went into heated debate about the issues raised. Sanjeet Patnaik, Member, concern, the college in different area of the College in different

### 7. INSTITUTIONAL VALUES AND SOCIAL RESPONSIBILITIES

- a. Meetings for creation and spread of Social values
- b. Documentation of Best Practices

The meeting ended with a vote of thanks by IQAC Co-ordinator to the Chair and members for their active participation and suggestions for the quality assurance in academic and administration of the College.

Co-ordinator IQAC

Signature

B CHATRPERSON IQAC

Principal
Govt. (Auto) College
Phulbant

PROCEEDINGS OF THE MEETING HELD PROCEEDINGS OF THE MEETING HELD Page No. 13 A roseefing of BOAR was held on 10.9.19 at 4 pms is Room No. NBOI ander the chairman thip of frincipal inchange so paracharan behers and portin Elo, to Discure the new question pattern to be adopted from 2019 20 and re-orientation & Feathing & techniques for preparing students for now question The following workens of Hall were present To the association. SI. No. XI arrow of teacher fept Stradue 1. Dr Sadarshon Sahar Com. Bryluc. 2. S.C.Problem Dulstopley de man Wagang 8 Setty works 1. de & Belera 5 Mohapakasusq Philippiers & bountal simplication 6. Paris Parigrahi calcer Mathersoner Williams 7 mmalapatron Destoring . 8. Dr. min. musher 9. Dr. Airija Propost and Commerce. BCA/REA 10. Of Jameny Kuman BCA/BEA 11 Kambucharan Badatia BBAIBCA odia. 12. Sadananda Dust3 Gredinby 13. Sarryux Badsuers BBA/ BCA 14. Quit the choudhard English, Lr. Ramakanta Sethi C 16. Front Rumon Sohu - Geography Anul 50.19 English Riongak 10/69/19 , Deg 17 July your Maharaia 18. Gireja proved Alogak Economica maplegatics 19. grafa sampan Der