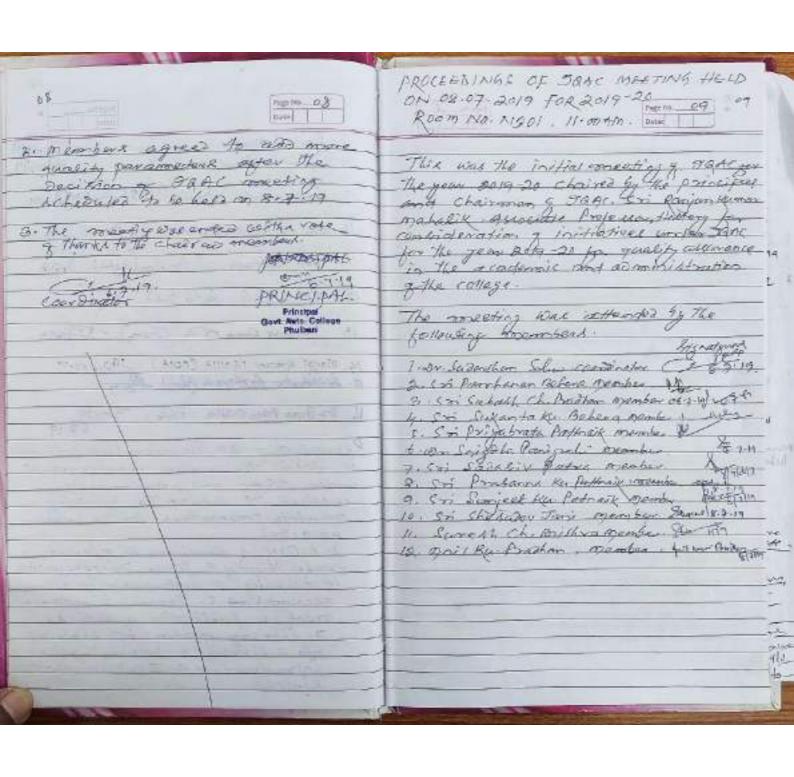

## PROCEEDINGS OF IQAC MEETING HELD ON 08-07-2019 FOR 2019-2020(JULYY-JUNE)

DATE: 08-07-2019(MONDAY), ROOM NO-NB01, 11:00 AM-2:00PM

This was the initial meeting of IQAC for the year 2019-20 chaired by the Principal and chairman of IQAC, Sri Ranjan Kumar Mahalik, Associate Professor, History for consideration of initiatives under IQAC for the year 2019-20 for quality assurance in the academic and administration of the College.

The meeting was attended by the following members:

- 1. Dr Sudarshan Sahu, Asst. Prof. Commerce (IQAC Co-ordinator)
- 2. Sri Panchanan Behera, Asst Prof. Economics (Member for PG Courses)
- 3. Sri Subash Chandra Pradhan, Asst Prof., English(Member for UG Arts Courses))
- 4. Sri Sukanta Kumar Behera, Asst Prof., Botany (Member for UG SC Courses)
- 5. Sri Priyabrata Patnaik, Asst Prof., Chemistry(Faculty Member)
- 6. Dr Snigdha Panigrahi, Lecturer, Physics (Lady Faculty Member)
- 7. Sri Sadasiv Patra(Local Society Member)
- \_B. Sri Prasanna Kumar Patnaik(Alumni Member)
- 9. Sri Sanjeet Kumar Patnaik(Industry Member)
- 10. Sri Shesadev Jani (Member, for NGO wing of College) Nave
- 11. Sri Suresh Chandra Mishra (Member, for NGO wing of College) 12. Anil Kumar Pradhan, 18PG-PHY 005 (Student Member) Anil Kumar Pradhan, 18PG-PHY 005 (Student Member)